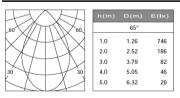

1        | Luminaire                  |        | Aluminum die cast |
|                                  | IEC 62031          | Trim                       |        | Aluminum          |
| Insulation                       | CLASS II           | Reflector                  |        | Aluminum          |
| Protection                       | IP20               | Heat sink                  |        | Aluminum          |
| Tilt / Rotate                    | 0~45° / 0~355°     | Fixture color available    |        | white / black     |
| Operating temperature            | 0~35°C             |                            |        |                   |
| Average Failure Time             | L80(11k)>61000(h)  |                            |        |                   |

#### Accessories

## Photometric



### Remarks



\*1. LUMEN : for LED chip test result based on Tc=85°C. This is the ideal (Maximum) lumen. This lumen information is from the LED supplier.