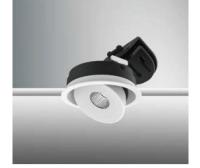

### INTERIOR RECESSED DOWNLIGHTS

<sub>ั 1</sub>70

# **Technical Specification** Article number

| Article number                   |                    | 2018.121                   |        |                   |
|----------------------------------|--------------------|----------------------------|--------|-------------------|
| LED Consumption                  |                    | 9W                         |        |                   |
| Fixture Consumption              |                    | -                          |        |                   |
| Current / Voltage                |                    | 250mA / 33.5Vdc            |        |                   |
| CRI                              |                    | 90+                        |        |                   |
| сст                              |                    | 2700K                      | 3000K  | 4000K             |
| LED Lumen <sup>*1</sup>          |                    | 1025lm                     | 1087lm | 1187lm            |
| Delivered Lumen                  |                    | -                          | -      | -                 |
| Beam Angle available             |                    | 40°/50°/65°/80°            |        |                   |
| <b>Driver Technical Speci</b>    | fication (Remoted) |                            |        |                   |
| Driver Brand -                   |                    | Driver Model -             |        |                   |
| Input voltage / Freqency range - |                    | Output Current / Voltage - |        |                   |
| Dimming / Flicker -              |                    | Certification -            |        |                   |
| Power Factor -                   |                    | Warranty                   |        | -                 |
| Technical character              |                    | Materials                  |        |                   |
| Products Standard                | IEC 60598-1        | Luminaire                  |        | Aluminum die cast |
|                                  | IEC 62031          | Trim                       |        | Aluminum          |
| Insulation                       | CLASS II           | Reflector                  |        | Aluminum          |
| Protection                       | IP20               | Heat sink                  |        | Aluminum          |
| Tilt / Rotate                    | 0~45° / 0~355°     | Fixture color available    |        | white / black     |
| Operating temperature            | 0~35°C             |                            |        |                   |
| Average Failure Time             | L80(11k)>61000(h)  |                            |        |                   |