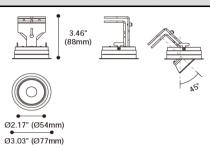

# **Technical Specification** Article number

| Article number                   |                    | 2018.121                   |        |                   |
|----------------------------------|--------------------|----------------------------|--------|-------------------|
| LED Consumption                  |                    | 9W                         |        |                   |
| Fixture Consumption              |                    | -                          |        |                   |
| Current / Voltage                |                    | 250mA / 33.5Vdc            |        |                   |
| CRI                              |                    | 90+                        |        |                   |
| сст                              |                    | 2700K                      | 3000K  | 4000K             |
| LED Lumen <sup>*1</sup>          |                    | 1025lm                     | 1087lm | 1187lm            |
| Delivered Lumen                  |                    | -                          | -      | -                 |
| Beam Angle available             |                    | 40°/50°/65°/80°            |        |                   |
| <b>Driver Technical Speci</b>    | fication (Remoted) |                            |        |                   |
| Driver Brand -                   |                    | Driver Model -             |        |                   |
| Input voltage / Freqency range - |                    | Output Current / Voltage - |        |                   |
| Dimming / Flicker -              |                    | Certification -            |        |                   |
| Power Factor -                   |                    | Warranty                   |        | -                 |
| Technical character              |                    | Materials                  |        |                   |
| Products Standard                | IEC 60598-1        | Luminaire                  |        | Aluminum die cast |
|                                  | IEC 62031          | Trim                       |        | Aluminum          |
| Insulation                       | CLASS II           | Reflector                  |        | Aluminum          |
| Protection                       | IP20               | Heat sink                  |        | Aluminum          |
| Tilt / Rotate                    | 0~45° / 0~355°     | Fixture color available    |        | white / black     |
| Operating temperature            | 0~35°C             |                            |        |                   |
| Average Failure Time             | L80(11k)>61000(h)  |                            |        |                   |